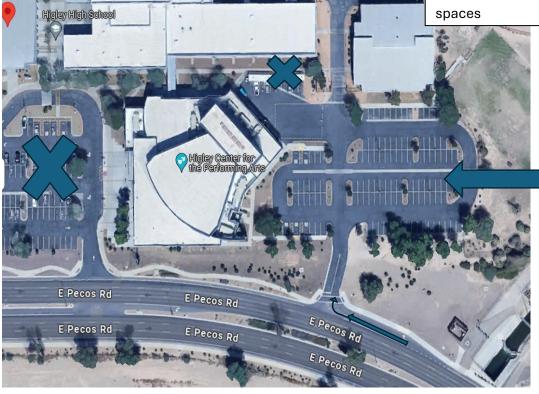

Parking Behind HCPA
– Formerly known as
the ROTC Lot by
students. Enter off of
Pecos