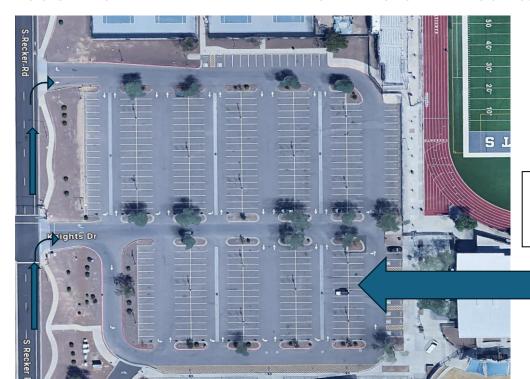

## NO STUDENTS MAY PARK AT ANY TIME IN THE STAFF / VISITOR PARKING on Pecos in front of Administration

Main Student Parking Lot – off Recker by Football Stadium

Park in Regular spaces always – **do not** park in fire lanes or handicap or staff parking lots at any time. Subject for enforcement should you park in these spaces